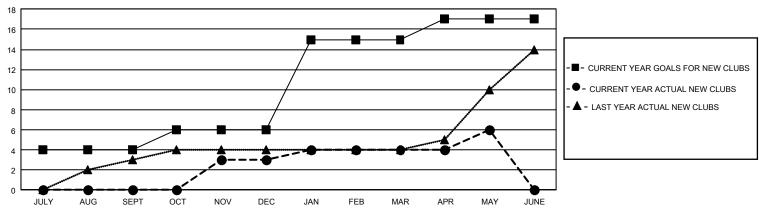

## GAT MONTHLY MEMBERSHIP PROGRESS REPORT

GMT Constitutional Area 3, Group E

REPORT DOES NOT INCLUDE CLUBS IN UNDISTRICTED AREAS.

| Clubs                 |               |           |               | Members               |                          |                         |                                                    |
|-----------------------|---------------|-----------|---------------|-----------------------|--------------------------|-------------------------|----------------------------------------------------|
| RESULTS FOR 2023-2024 |               |           |               | RESULTS FOR 2023-2024 |                          |                         |                                                    |
| QUARTER               | NEW CLUB GOAL | NEW CLUBS | DROPPED CLUBS |                       | EMBER GROWTH NET<br>GOAL | MEMBER GROWTH<br>ACTUAL | DROPPED MEMBERS<br>ACTUAL (including<br>transfers) |
| JULY/AUG/SEPT         | 12            | 0         | 4             | JULY/AUG/SEPT         | - 365                    | 317                     | 138                                                |
| OCT/NOV/DEC           | 6             | 3         | 3             | OCT/NOV/DEC           | 371                      | 363                     | 566                                                |
| JAN/FEB/MAR           | 27            | 1         | 4             | JAN/FEB/MAR           | 395                      | 137                     | 169                                                |
| APR/MAY/JUNE          | 6             | 2         | 2             | APR/MAY/JUNE          | 465                      | 202                     | 123                                                |