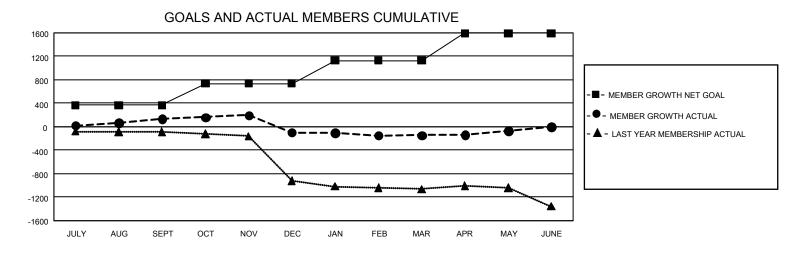

## GAT MONTHLY MEMBERSHIP PROGRESS REPORT

GMT Constitutional Area 3, Group E

REPORT DOES NOT INCLUDE CLUBS IN UNDISTRICTED AREAS.

| Clubs                 |               |           |               | Members               |                          |                         |                                                    |
|-----------------------|---------------|-----------|---------------|-----------------------|--------------------------|-------------------------|----------------------------------------------------|
| RESULTS FOR 2023-2024 |               |           |               | RESULTS FOR 2023-2024 |                          |                         |                                                    |
| QUARTER               | NEW CLUB GOAL | NEW CLUBS | DROPPED CLUBS |                       | EMBER GROWTH NET<br>GOAL | MEMBER GROWTH<br>ACTUAL | DROPPED MEMBERS<br>ACTUAL (including<br>transfers) |
| JULY/AUG/SEPT         | 12            | 0         | 4             | JULY/AUG/SEPT         | - 365                    | 317                     | 138                                                |
| OCT/NOV/DEC           | 6             | 3         | 3             | OCT/NOV/DEC           | 371                      | 363                     | 566                                                |
| JAN/FEB/MAR           | 27            | 1         | 4             | JAN/FEB/MAR           | 395                      | 137                     | 169                                                |
| APR/MAY/JUNE          | 6             | 2         | 2             | APR/MAY/JUNE          | 465                      | 202                     | 123                                                |